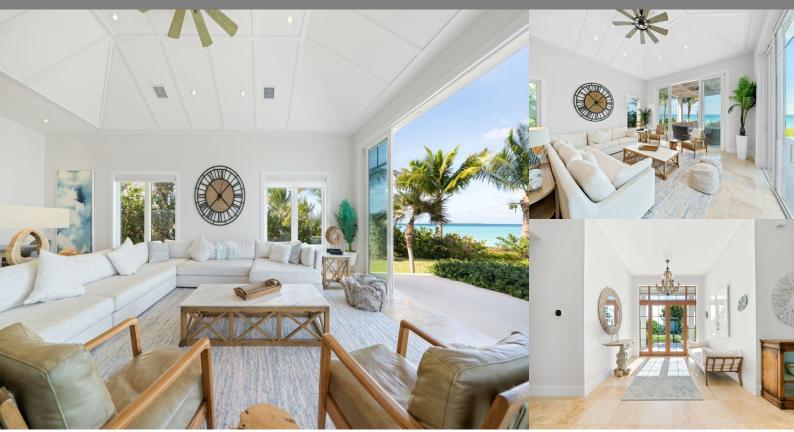

## REF#55346

\$3,195,000

Location: Queen's Highway, Exumas

Amenities: Beach Access, Beach Front, Hurricane Impact Windows, Luxury Property, Ocean Front, Ocean View, Pet Friendl.

Summary: "Sea Esta" is a luxurious pre-construction 6-bedroom, 6-bathroom beachfront home nestled in the private vacation community of Palmetto Bay Resort, in the heart of Great Exuma. This exquisite property exemplifies a harmonious blend of effortless luxury with coastal vibes, ensuring a pristine island experience with the utmost privacy.

As you step into Sea Esta, you are greeted by a spacious and elegantly designed living area that seamlessly combines comfort with sophistication. Each of the five bedrooms is a haven of relaxation with top quality furnishings and luxurious linens. The ensuite bathrooms offer both privacy and convenience, making the home ideal for families or groups wishing to provide private spaces for children or guests.