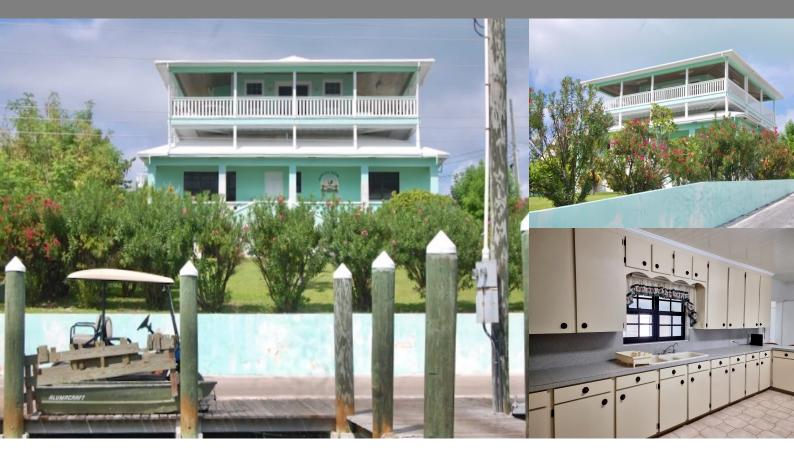

## Spanish Wells, Spanish Wells

Single Family Home

REF#8635

LOT SIZE 11,500 sq.

ft.

SQ. FT. 2,800 sq. ft.

BEDS 3

BATHS

3

\$2,600,000

Location: Spanish Wells, Spanish Wells

Amenities: Ocean Front, Ocean View, Pet Friendly, Private Dockage, Vacation Rentals Allowed.

Summary: This home sits on a sloping hill overlooking the harbour entrance. The home enjoys spectacular views of the bay towards the main land of Eleuthera. The upper level has both views of the north and south sides of the island. This residence consists of 3 bedrooms, 3 bathrooms with covered balconys on both levels. A large private dock is also included with the home.