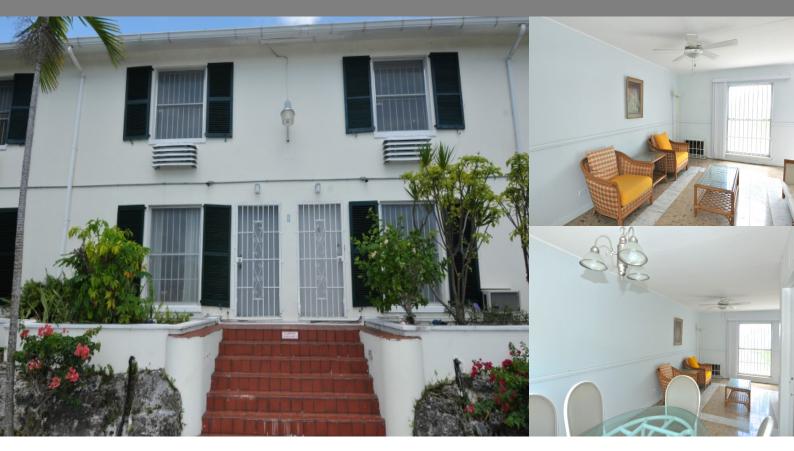

\$175,000

Location: Central, Nassau / New Providence

Amenities: .

Summary: Hilltop Apartments is a centrally located complex with 23 units. The remaining developer owned units in the western block are currently for sale. The units are well elevated to maximise the harbour views. Each 1,005 sq.ft. town home at Hilltop has an identical floor plan and features 2 upper level bedrooms and a full bathroom. The lower level has an open floor plan with living and dining areas and a private patio. The units are being sold as is, including furniture and appliances. Maintenance fees are \$250/month due quarterly. Some of the units are occupied with long term tenants, ideal for buyers looking to purchase as an investment.