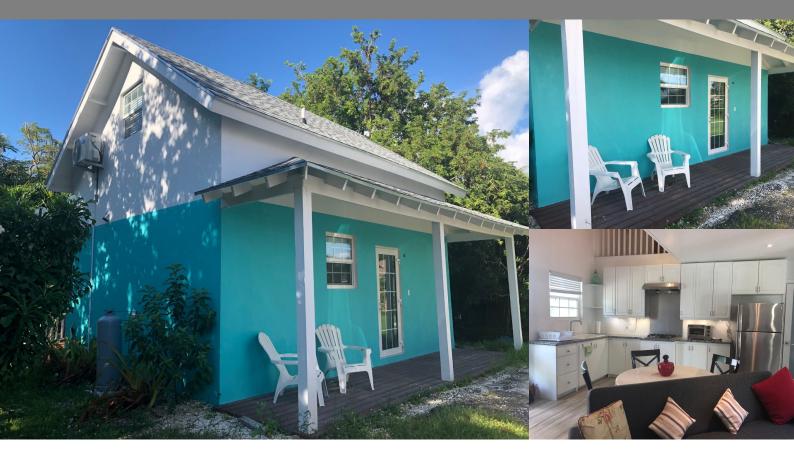

## Nassau / New Providence

Residential Rentals

REF#R0813

1

Location: Nassau / New Providence

Amenities: .

Summary: 1 bed, 1 bath cottage located on a quiet, private road. Newly renovated with modern touches, this rental is being offered turnkey complete with linen and kitchen equipment. The open floor plan consists of a sitting area, breakfast table and kitchen with doors opening onto a private deck. The bedroom is located in a loft for privacy. Rental rate of \$1,500 includes electricity and water.