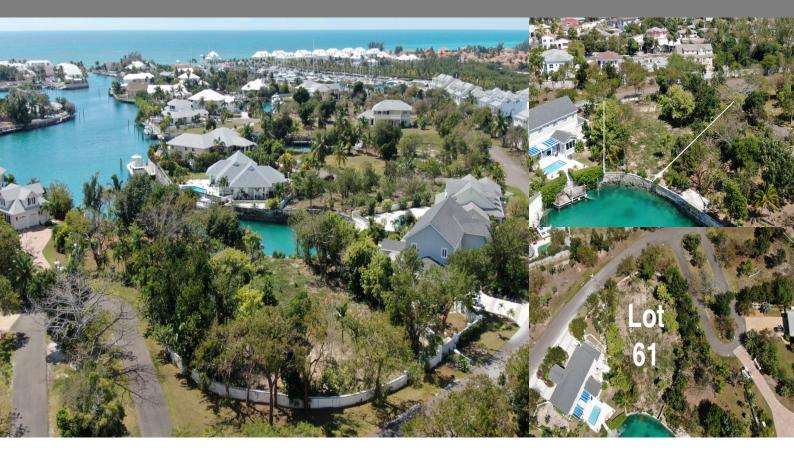

## Port New Providence, Nassau / New Providence

Browidenic eacant

REF#40460

LOT SIZE

18,157 sq.

ft.

Location: Port New Providence, Nassau / New Providence

Amenities: 24-Hour Security, Beach Access, Canal Front, Community Club House, Gated Community, Ocean View, Private Co.

Summary: This well priced residential lot is situated in the exclusive gated canal front community of Port New Providence situated in the eastern district of New Providence. Boasting over 18,000 sq. ft. with 48 feet of canal frontage this well priced lot is a rare find.