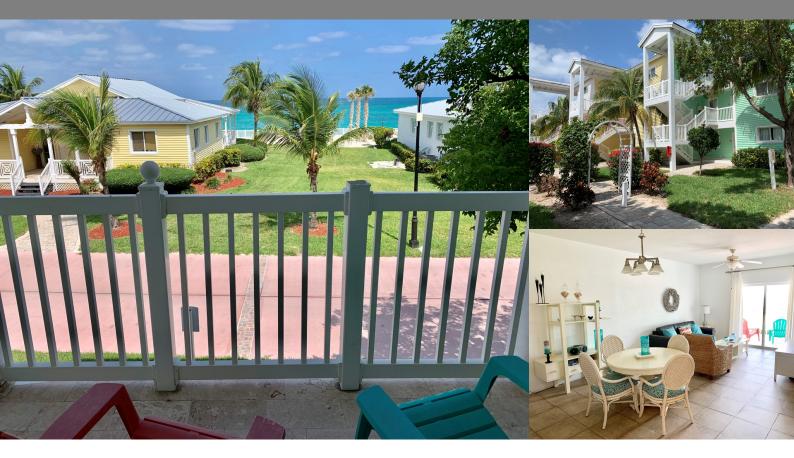

Summary: This Bimini Bay second floor Angler condominium called "Bahama Leaves" is known from its beautiful tropical exterior color and surrounding trees in the area. The Bahama Leaves (Unit #22021) is price to sell. The unit is a fully furnished two bed, two bath condominium located at Resorts World Bimini Marina & Casino on the island of North Bimini, Bahamas,

This unit consists of a full kitchen equipped with up to date appliances, granite counter tops and pantry. The open floor plan allows the kitchen to freely flow into the living room and dining area. The master bedroom flows through and amazing covered terrace. The floor plan consists of 1,067 sq. ft. under air and a 318 sq. ft. patio. The Anglers are one of the most requested units available at Resort World Bimini and one of the rare units for sale with an ocean view. This unit is step away from the ocean and the aqua grille pool. Accessing pools, casino and Hilton amenities this is the perfect location for you and your family to enjoy.