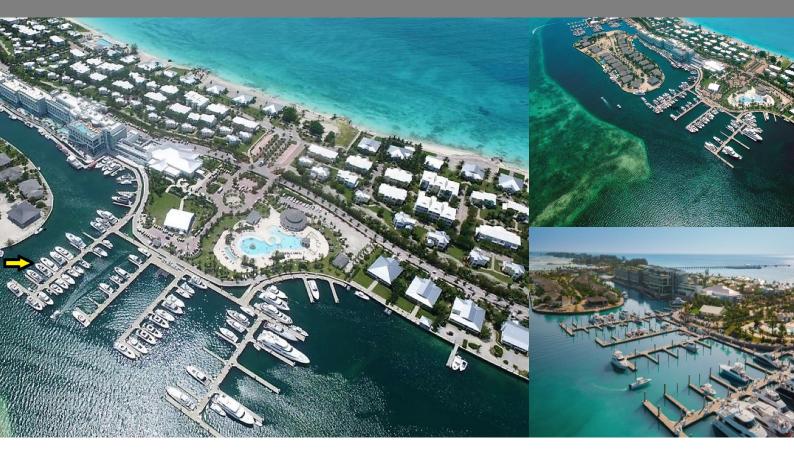

## Bimini Bay, Bimini

**Dockslip** 

REF#45304

\$160,000

Location: Bimini Bay, Bimini

Amenities: 24-Hour Security, Community Dockage, Community Pool, Gated Community, Gym, Ocean Front, Ocean View, Pet Fri.

Summary: Inagua #21 is a 60ft marina slip located at the Bimini Bay Mega Marina situated adjacent to the Hilton at Resorts World Bimini and offers the best location to access the hotel and resort on foot. Boaters can dock at this brand new floating dock in a protected area, stay for the day or overnight. You can walk right up to the resort's main amenities which include the lagoon-style pool, casino, and the resort's signature restaurants.

This marina is an official port of entry into The Islands of The Bahamas, offering Customs and Immigration to make your entry process easy and convenient. Enjoy Bimini at your leisure, knowing your boat is taken care of with services and amenities that are second to none. A luxury mega-yacht marina just off the coast of Florida, with all the pleasures of the Bahamas.