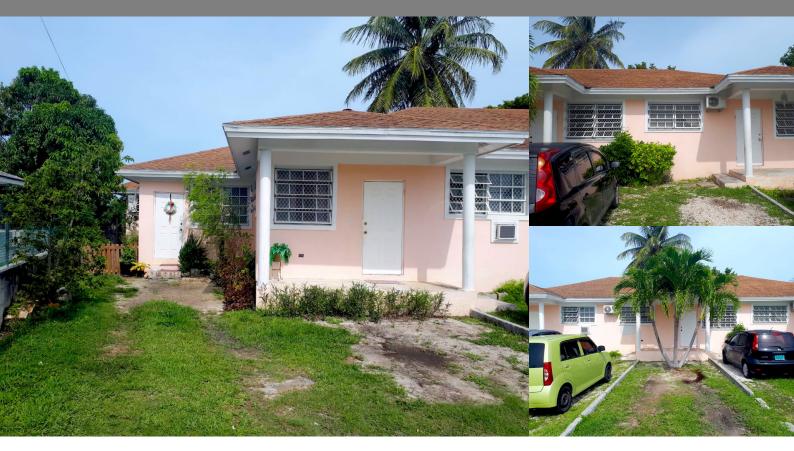

## Fox Hill, Nassau / New Providence

Multi-Family

REF#41150

LOT SIZE

7,500 sq. ft.

SQ. FT.

2,841 sq. ft.

BEDS

7

RATHS

4

\$340,000

Location: Fox Hill, Nassau / New Providence

Amenities: Apartment Buildings.

Summary: Great investment opportunity. Well-kept 4-plex off Fox Hill Road is the perfect property for an investor looking to expand their rental property portfolio. This 4-plex has Three 2 bed, 1 bath units and one 1 bed 1 bath unit that are apartment style and sits on a 7,500 square foot lot. All units are being offered unfurnished. Don't let this chance pass you by. Call today for a viewing!