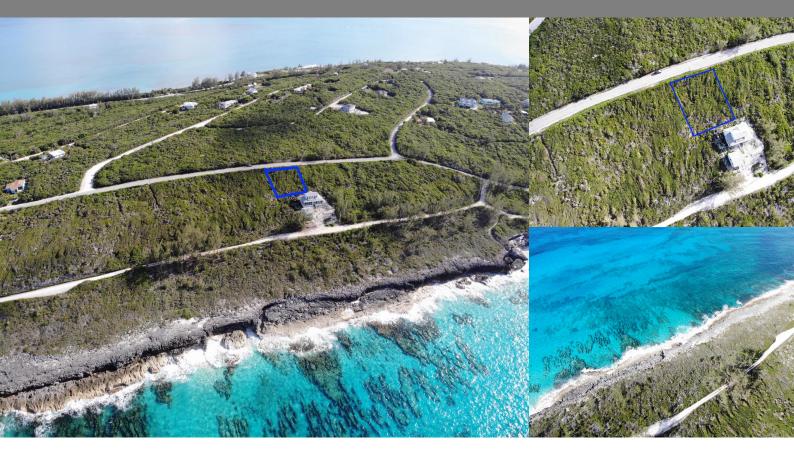

Rainbow Bay, Eleuthera Single Family Vacant

REF#41175

\$45,000

LOT SIZE 9,000 sq. ft.

Location: Rainbow Bay, Eleuthera

Amenities: Ocean View.

Summary: This quarter acre lot is beautifully elevated, offering an unobstructed view of the azure Atlantic Ocean below. Conveniently located in the center of the mainland Eleuthera, the community is 20 minutes from Governor's Harbour and 20 minutes from Gregory Town. Enjoy quick access to Twin Beach just steps away, as well as the other multiple beautiful beaches dotted around the community.

With the views of the sun rising over the palm trees every morning and setting peacefully into the sea each night, you truly enjoy the best of both worlds here in Rainbow Bay. This lot has the potential to be your perfect out island home site. Inquire more today!