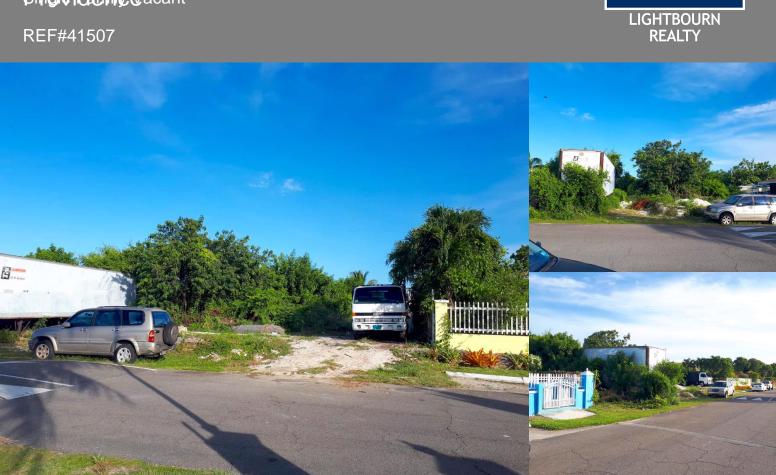

## Winton Meadows, Nassau / New Browicteniceacant

\$92,000

LOT SIZE 8,000 sq. ft.

Location: Winton Meadows, Nassau / New Providence

Amenities: .

Summary: This 8,000 square feet plot of land is located in the heart of the Winton Meadows subdivision and it is perfect for that first-time home buyer, looking to build their dream home in the eastern part of the island of Nassau. Winton Meadows is known for its peaceful tranquility and family orientation. The lot is located nearby food stores, beaches, gas stations, liquor stores, fast food outlets, churches, etc. All basic amenities have been installed (i.e. paved roads, electricity, sewer, water, etc.).