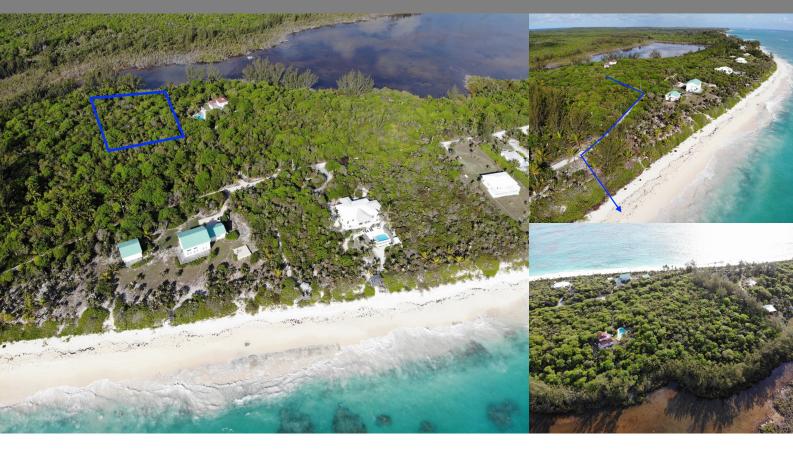

## Palmetto Point, Eleuthera

Single Family Vacant

REF#53110

LOT SIZE 2.71 acres

Location: Palmetto Point, Eleuthera

Amenities: Beach Access.

Summary: This large parcel covers 2.7 acres of land, located on the beautiful Island of Eleuthera in the serene settlement of North Palmetto Point

This residential lot has available utilities already in place and provides a great location to build an island-style home and enjoy the simple pleasures of island life. Beautiful beaches, restaurants, bars and lots of adventurous activities await you on Eleuthera. The island features several blue holes, kayaking, caves, fresh conch salad stands, boat charters and more. Also located nearby are local farms with fresh produce, food stores, restaurants, schools, churches and several of the most pristine beaches in the Bahamas.

This lot is positioned ideally for an investment property, vacation rental or for your own secluded home. It is zoned for single-family or multi-family homes and the easement allows access to the main road.