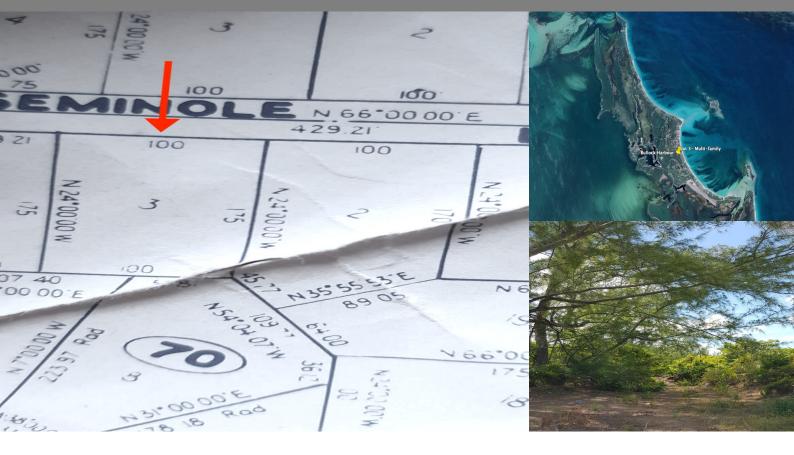

## Great Harbour Cay, Berry Islands

Multi Family Vacant

REF#

LOT SIZE

17500

17500

SQ. FT.

\$50,000

Location: Great Harbour Cay, Berry Islands

Amenities: Apartment Buildings, Vacation Rentals Allowed.

Summary: Large Multi-Family lot located in a great area! This property is within very close walking distance to the beach. Both the new, totally revamped Great Harbour Cay Airport and the Great Harbour Cay Marina are both located only one mile away. Many exciting things are happening on the island, and rentals are in demand! This lot is ideal for a rental duplex or cottages. The adjacent property is available as well.