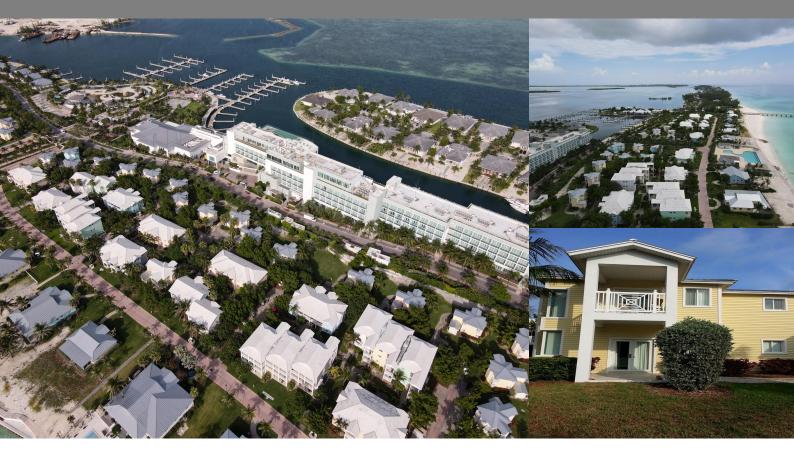

Location: Bimini Bay, Bimini

Amenities: 24-Hour Security, Beach Access, Community Club House, Community Dockage, Community Pool, Gated Community.

Summary: Treehouse Unit 22600 is a fully furnished standalone townhome located at Resorts World Bimini Marina & Casino on the island of North Bimini, Bahamas. A quick 25min flight from Florida and 2-hour boat ride. Bimini Bay is located just 48 miles off the coast of Miami Fl.

This unit features a private driveway and entrance to an open floor plan concept with living room flowing into the kitchen and a guest bathroom. This unit consists of a fully equipped kitchen with appliances, granite counter tops and a pantry. Walking up a spiral stair to the master bedroom and bath with balcony perfect for unwinding in the stillness around Bimini.

Resorts World Bimini offers five star restaurants a Beach Club the luxury, Hilton Brand Hotel with over 300 rooms. Be close to all the fun and excitement of this new luxury resort in this private contemporary townhome.