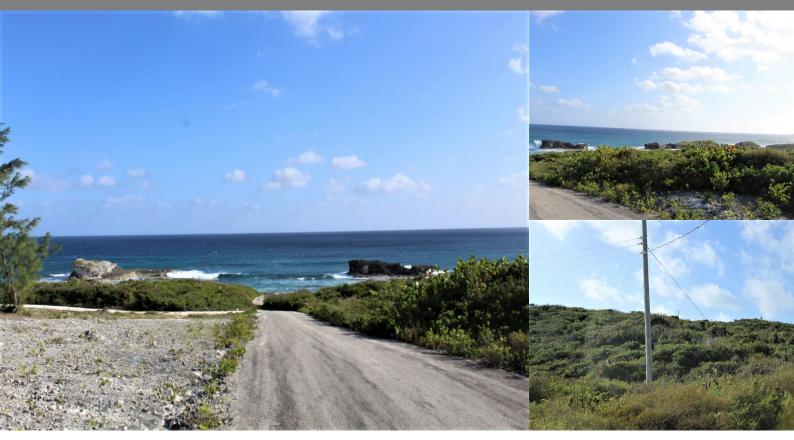

## Scrub Hill, Long Island

Single Family Vacant

REF#53778

LOT SIZE 1 Acre

Location: Scrub Hill, Long Island

Amenities: Ocean View, Pet Friendly, Vacation Rentals Allowed.

Summary: Breathtaking ocean views and beautiful sunrises is what you will see from this one acre parcel of land. Located in Scrub Hill only minutes away from shopping, schools, restaurants and public boat ramps. This lot has great elevation! Just a short walk down to the shoreline, one will find a rocky shoreline and a few beach coves. Enjoy the peaceful sound of the ocean waves everyday and the fresh ocean breezes. The capital, Clarence Town is a 10 minute drive south of this property, where one has a marina, a resort and the public dock where freighters arrive once a week with supplies from Nassau and Fort Lauderdale.