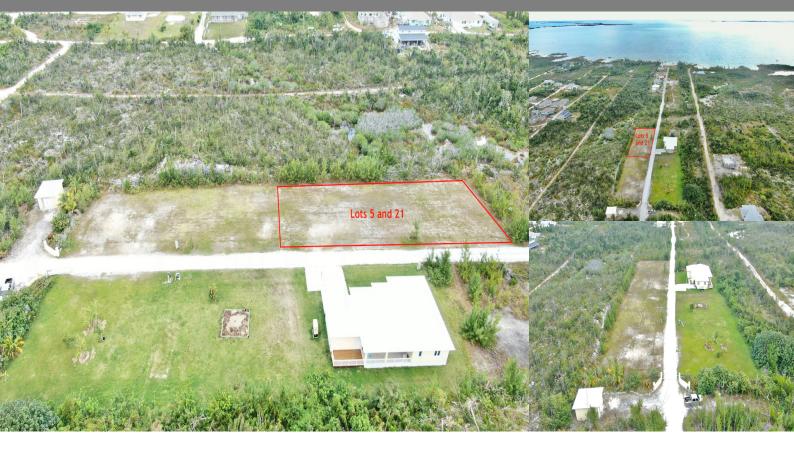

Marsh Harbour, Abaco Single Family Vacant

REF#43938

LOT SIZE 17,350 sq. ft.

Location: Marsh Harbour, Abaco

Amenities: Beach Access, Gated Community.

Summary: In the quiet community of Sweetings Village is the small, gated neighborhood of Coconut Creek. The development is a rare find in Marsh Harbour and one of only a few gated communities with beach access, power and water to lots and situated in the center of town. Lots 5 and 21 sit just inside the keypad access gate and are ready for development for a young family, retirement home or income property. The pair of 8,675 square foot lots are being sold together and combine for a total of 17,350 square feet, sitting 200 ft along the main road into Coconut Creek and 86.75 ft deep. Lots 1 & 3 are right next to them and can be all sold together.