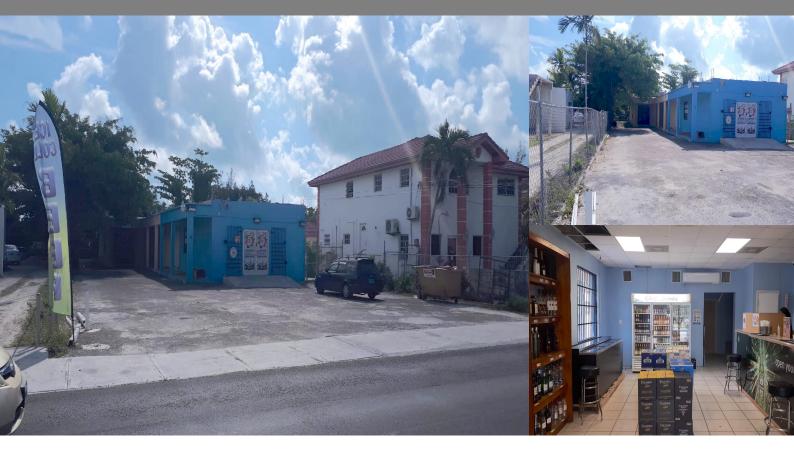

## Fox Hill, Nassau / New Providence

Commercial Bldg

REF#44165

LOT SIZE SQ. FT. 11,878 sq. 3,205 sq. ft.

Location: Fox Hill, Nassau / New Providence

Amenities: .

Summary: Located in Fox Hill Subdivision, 500 +/- feet south from the intersection of Prince Charles Drive and Fox Hill light, this commercial building offers 3,205 square feet of space on the busy street of Fox Hill. The unfinished two-story building has unlimited potential from a commercial standpoint and sits on 11,878 square feet of property. The interior is outfitted with two finished areas each with its own bathroom and a large open space. The property is Â3/4 enclosed by chain link fence and is open to the west with ample parking on the premises. Call today for more information or to arrange a viewing.