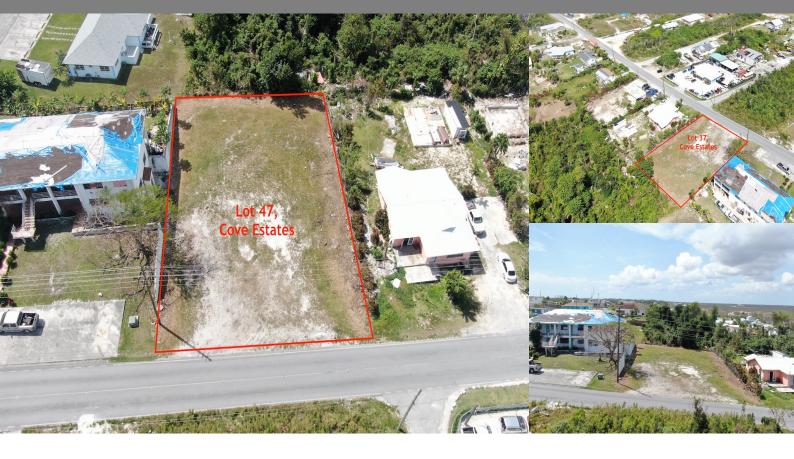

## Marsh Harbour, Abaco

Multi Family Vacant

REF#44205

13190

Location: Marsh Harbour, Abaco

Amenities: .

Summary: Located on what is known as "Government Sub Hill― in the Cove Estates neighborhood, Lot 47 is a great investment opportunity. The price is right on this multi-family, single-family or commercially zoned lot and at 13,190 square feet, you don't want to miss out! The property is already cleared and has power and water available.

Cove Estates is conveniently located in the center of Marsh Harbour and just minutes away from all amenities including the Leonard Thompson International Airport, Marsh Harbour Healthcare Centre and the Marsh Harbour Government Complex.