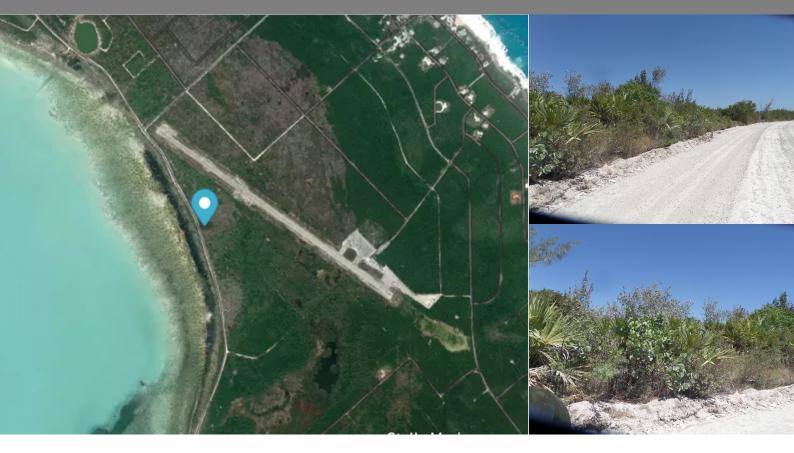

## Stella Maris, Long Island

Single Family Vacant

REF#44539

\$30,000

LOT SIZE 92,904 sq. ft.

Location: Stella Maris, Long Island

Amenities: Pet Friendly, Vacation Rentals Allowed.

Summary: This property is located in Stella Maris on the Queen's Highway. Stella Maris Resort, Marina and Airport are close by. Visit Columbus Monument, Adderley's Plantation, or Cape Santa Maria and enjoy the history and beauty of Long Island. Great deep-sea fishing and diving are nearby. Relax on one of the most beautiful beaches in the world, only minutes away. Lot# 3 is also available.