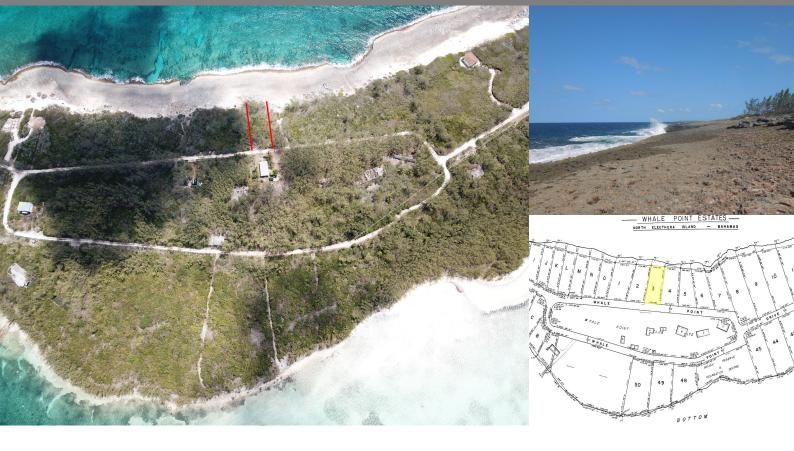

## Whale Point Estates, Eleuthera

Single Family Vacant

REF#50306

LOT SIZE

29,509 sq.

ft.

Location: Whale Point Estates, Eleuthera

Amenities: Beach Access, Community Dockage, Ocean Front, Ocean View.

Summary: With 105 feet of water frontage, this multifamily waterfront property is zoned for 4 units and is ideal for vacation cottages or a retirement home. This is a great investment property and is less than 10 minutes away from world famous Harbour Island by Boat. Located in the exclusive Whale Point Estates, on the island of Eleuthera, this property has spectacular views of the Atlantic Ocean. The North Eleuthera International Airport is only 25 minutes away with daily flights to and from Nassau and the United States. This property is also located 2 miles north of Gregory Town and near to the Glass Window Bridge. The Whale Point Estates subdivision has a boat ramp on Bottom Harbour and several private white sandy beaches. Electricity is available.