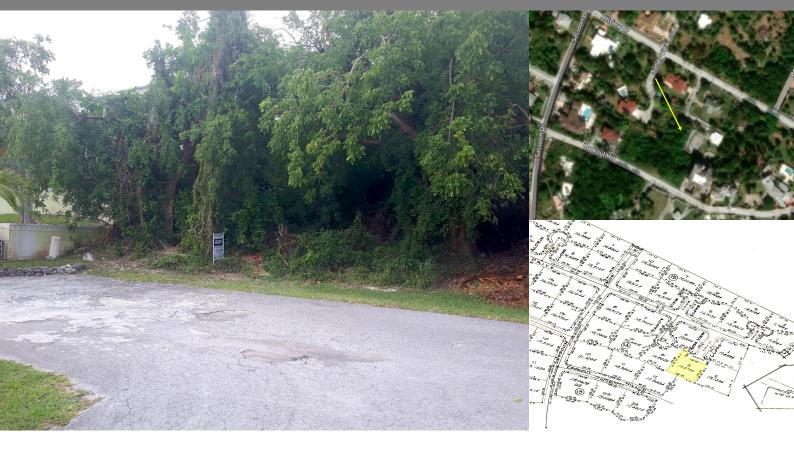

## Winton Heights, Nassau / New Browicten/ceacant

REF#45259

LOT SIZE 13,875 sq. ft.

Location: Winton Heights, Nassau / New Providence

Amenities: .

Summary: This 13,875 square foot cul-de-sac lot is located near the quiet neighborhood of Camperdown on Rose View Close located in Winton Heights Subdivision. All utilities are in and the lot is zoned for single family. This large lot is just minutes away from the beach and is an ideal investment for anyone looking to secure their future long term.