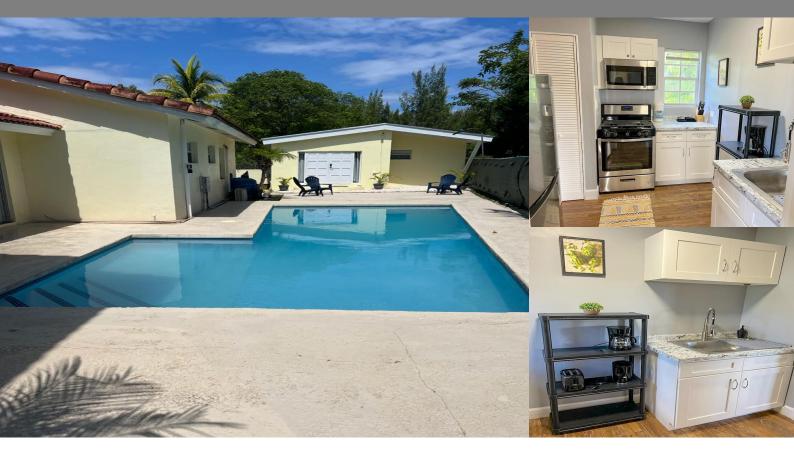

## South Ocean, Nassau / New Providence Residential Rentals

LIGHTBOURN REALTY

REF#56040

\$1,900

Location: South Ocean, Nassau / New Providence

Amenities: Community Pool, Hurricane Impact Windows.

Summary: If privacy and island vibes are on your list, this newly renovated studio is the perfect place for you! With a private entrance, this second-floor studio is tastefully furnished and is equipped with everything you need. The jetted bathtub is the perfect place to soak after a long day before lounging on the oversized balcony breathing in fresh ocean breeze.

South Ocean Village is a quaint and quiet community, less than a minute drive west of Albany. The popular Jaw's Beach and Clifton Heritage Park are two specular attractions in the near vicinity, about a five-minute drive.