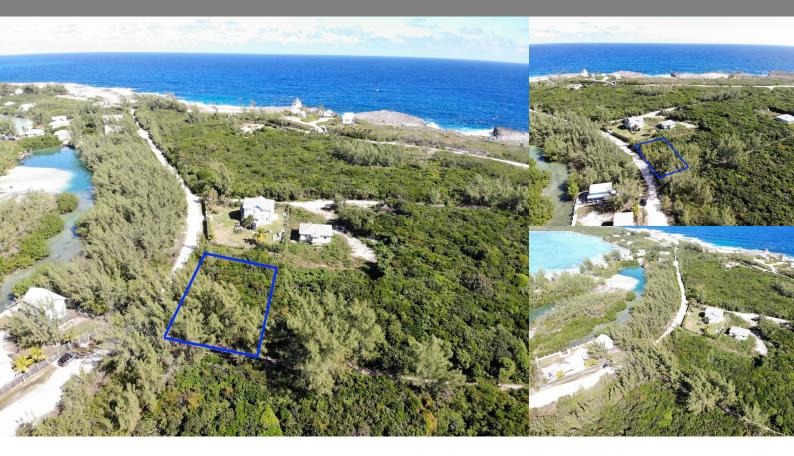

## Whale Point Estates, Eleuthera

Single Family Vacant

REF#47046

LOT SIZE

14,000 sq.

ft.

Location: Whale Point Estates, Eleuthera

Amenities: Beach Access.

Summary: Lot 149A is a beautiful wooded lot located on the corner of Harbour Drive and Bonita Avenue, in Whale Point, an established subdivision in North Eleuthera.

This property offers 14,000 square feet of native Bahamian coppice set among a community of homes with two shared beaches. Whale Point is located just 20 minutes from North Eleuthera airport, offering great proximity to Harbour Island and Spanish Wells, and 20 minutes from Gregory Town where The Cove Resort is also located.