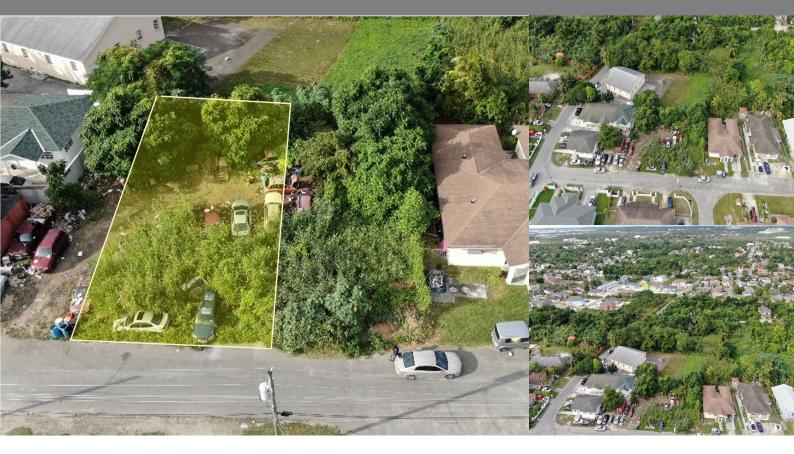

## Carmichael Road, Nassau / New Mutoviolem decant

REF#47117

LOT SIZE

5,990 sq. ft.

Location: Carmichael Road, Nassau / New Providence

Amenities: .

Summary: This attractively priced multi-family lot is situated in the quiet area of Carmichael Meadows and is perfect for a single-family residence or duplex. The neighborhood is family oriented and just a short drive away from the Carmichael Strip, Cable beach, Bahamar and Downtown. All utilities are available at the boundary line. Call today for a viewing!