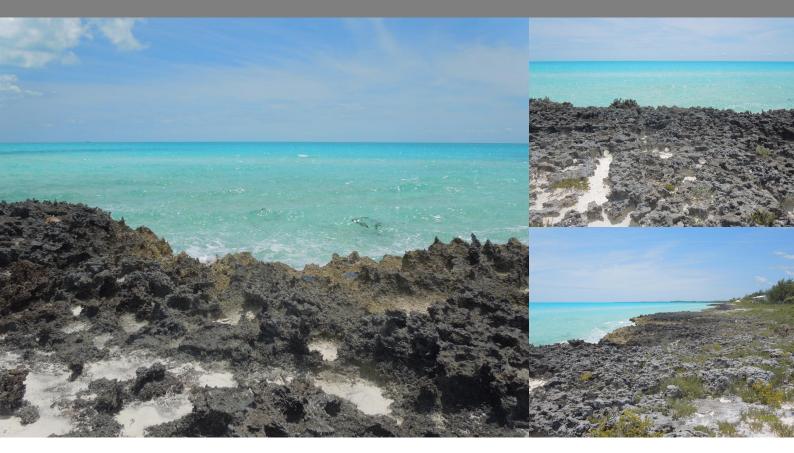

## Current, Eleuthera

Single Family Vacant

REF#47188

LOT SIZE

1.312 acres

Location: Current, Eleuthera

Amenities: Ocean Front, Ocean View.

Summary: This 1.312 acre oceanfront property has 99.2 feet of water frontage and faces the breathtaking "Caribbeanâ€e side of the island. There is a sandy bottom perfect for swimming and all water sports. Enjoy the cool ocean breeze in the summer months and breathtaking sunrises and sunsets year round. Perfect for building your dream home or that quiet getaway. All utilities are available and the property is open zoned.