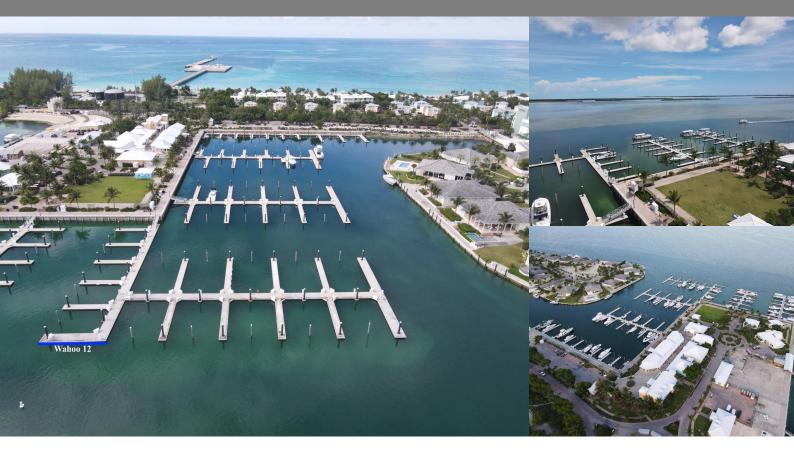

Wahoo 12 is a 40ft T-head allowing ease of access to the main channel. Quarterly fees are \$955.20 per quarter. This marina slip can be purchased also as a package with a condo please ask for details.