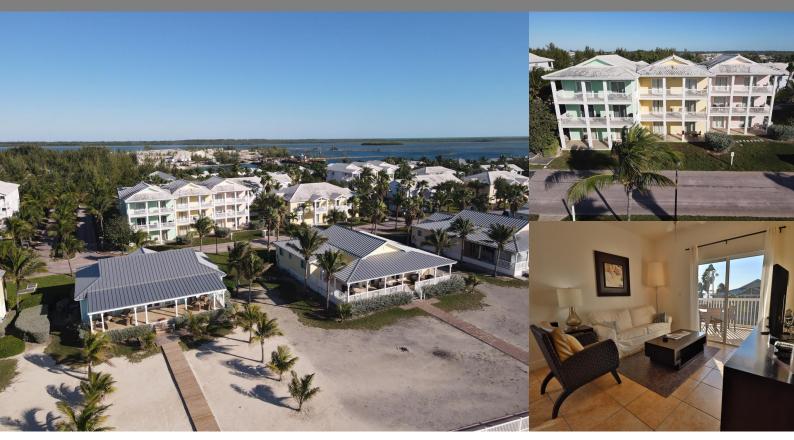

## Bimini Bay, Bimini Condo/Townhouse

REF#47591

\$249,000

Location: Bimini Bay, Bimini

Amenities: 24-Hour Security, Beach Access, Community Club House, Community Dockage, Community Pool, Gated Community.

Summary: This alluring 2 Bed/2 Bath Angler condominium known as "Salt Bay― is in the illustrious gated community of Bimini Bay. Located on the 2nd floor, with beautiful non obstructive ocean views from the patio, this corner unit is an amazing get away to laying low in Bimini. This condominium is remarkably close to the magnificent Luna Beach aka "The Beach Club― and the amazing new Virgin Beach Club. This unit is fantastic for evening Bimini Sunsets in the Resorts World Bimini community. This resort has something for everyone, relaxing swimming pools the Hilton Hotel and casino and scrumptious restaurants. A quick 25 min flight landing directly to the resort and a quick golf cart ride you will arrive to unit 34621. It is approx. 1287 sq. ft. \$1163 Monthly.