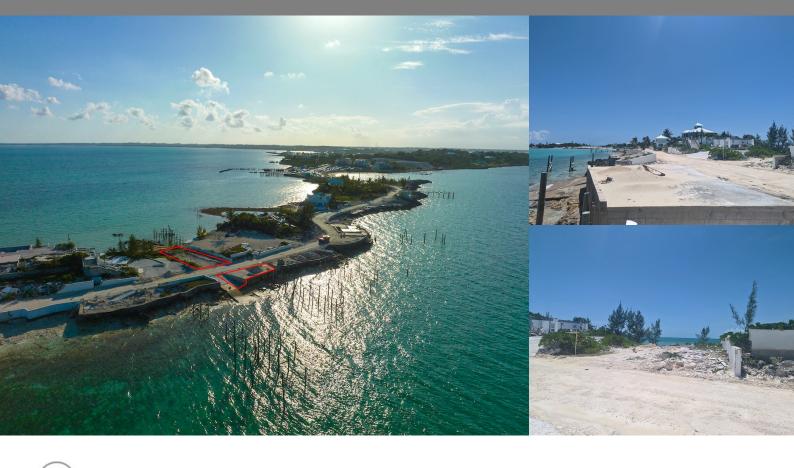

## Marsh Harbour, Abaco

Single Family Vacant

REF#52825

\$229,000

Location: Marsh Harbour, Abaco

Amenities: Gated Community, Ocean View, Pet Friendly, Private Dockage, Vacation Rentals Allowed.

Summary: Sea to sea splendor. Unparalleled views from this homesite lot situated within a private gated peninsula of the desired Eastern Shores. Eastern Shores private community boasts an owner's snorkel park and beach park areas, both minutes walking from this homesite. Easy walking distance to ferries for island hopping has made this neighborhood one of the top rental areas in seasons past. Lots of property upgrades include a 6' boat ramp access, 3 car parking pad, and multiple deeded dock options. This lot is calling for an owner to make it theirs and be part of the historical post Dorian rebuild of this area. Now is the perfect opportunity to get in while utilities are currently being run and new builds going on around you. The former homesite of WheelHouse is awaiting it's new owners.