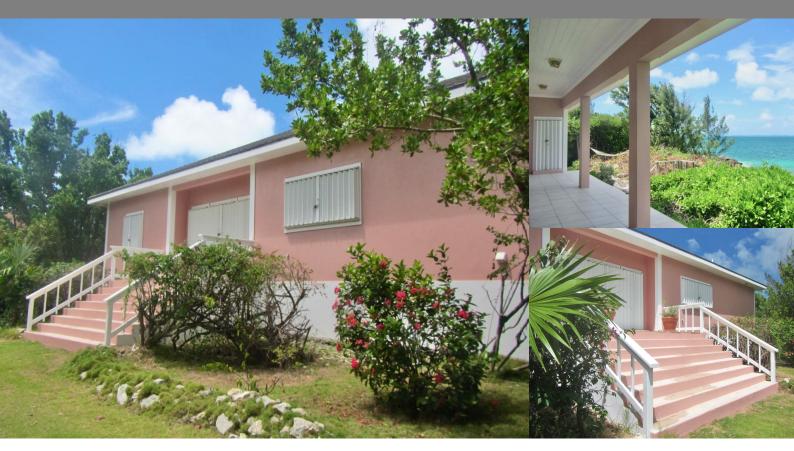

## Marsh Harbour, Abaco

Single Family Home

REF#48029

LOT SIZE

28,482 sq. ft.

SQ. FT.

1,850 sq.

BEDS

3

RATHS

2

\$365,000

Location: Marsh Harbour, Abaco

Amenities: Ocean Front, Ocean View, Private Dockage, Vacation Rentals Allowed.

Summary: Welcome to Hideaway! This waterfront delight, income property is 10 minutes outside of Marsh Harbour, Abaco in the subdivision of Great Cistern. It its over 20' above sea level on a rocky bluff overlooking the turquoise Sea of Abaco & deep blue Atlantic Ocean.

This concrete 3 bedroom, 2 bathroom home has weathered many storms. When you enter this desirable home, the expansive foyer leads to open living room, dining area and kitchen. The kitchen is equipped with a full pantry and opposite the laundry room

There are double sliding doors for maximized views of the ocean blues as well as a custom wooden tray ceiling in the main area that gives that nautical feel.

The master wing has its own en-suite bath, walk in closet, owners lock away & doors that lead to the porch, where you can