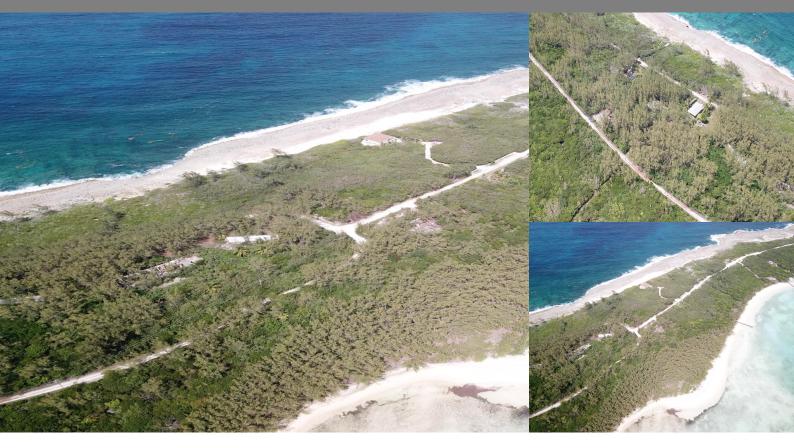

## Whale Point Estates, Eleuthera

Single Family Vacant

REF#48068

LOT SIZE

32,625 sq.

ft.

Location: Whale Point Estates, Eleuthera

Amenities: Beach Access, Community Dockage, Ocean Front, Ocean View.

Summary: With 124 feet of water frontage, this multi-unit waterfront property is zoned for 4 units and is ideal for vacation cottages, time share units, vacation or your dream home. A great investment property and less than 10 minutes away from world famous Harbour Island by Boat. Located in the exclusive Whale Point Estates, on the island of Eleuthera, Bahamas. It has spectacular views of the Atlantic Ocean. Additionally, it is just 25 minutes from the North Eleuthera International Airport which has daily flights to and from Nassau and the United States. About 2 miles north of Gregory Town and near to the Glass Window Bridge. This subdivision has a boat ramp on Bottom Harbour and a number of private white sandy beaches. Electricity available. Very good internet signal for those working from home.