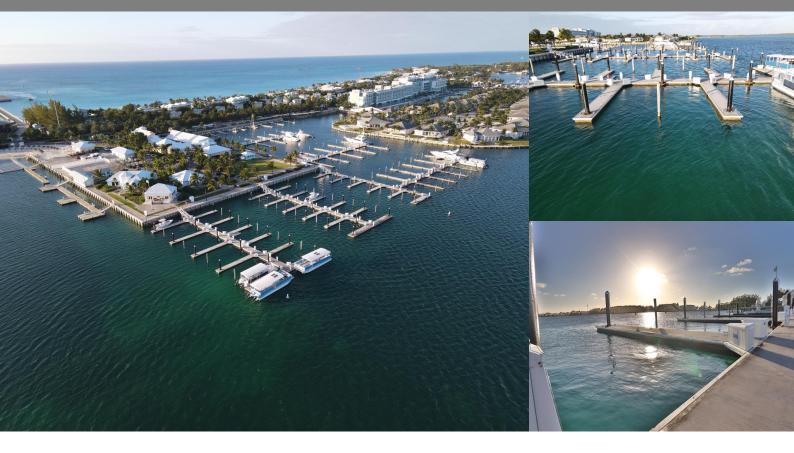

Bimini Bay, Bimini Dockslip

\$100,000

Location: Bimini Bay, Bimini

Amenities: 24-Hour Security, Beach Access, Community Club House, Community Pool, Gated Community, Ocean Front, Ocean .

Summary: The Bimini Bay Mega Marina is a luxury mega-yacht marina just off the coast of Florida, with all the pleasures of The Bahamas. This marina is an official port of entry into The Islands of The Bahamas, offering Customs and Immigration to make your entry process easy and convenient. This Slip, Tarpon #16, is a 50ft marina slip located at the Bimini Bay Mega Marina situated adjacent to the Hilton at Resorts World Bimini. These floating docks are in a protected area, perfect for boaters who may want to stay for a few hours, overnight or for an entire season. You can walk right up to the resort's main amenities which include the lagoon-style pool, casino, and the resort's signature restaurants. Enjoy Bimini at your leisure, knowing your boat is taken care of with services and amenities that are second to none. As an investment, these slips rent for an average of \$5.30 per ft. per day with a minimum charge of 40ft.