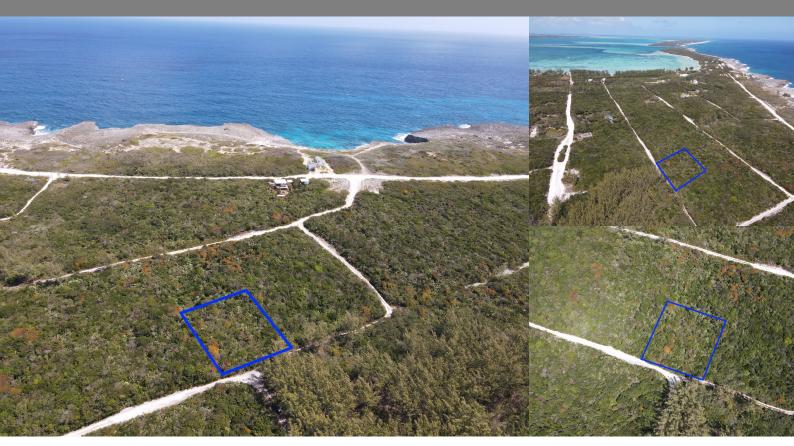

Whale Point Estates, Eleuthera Single Family Vacant

REF#48329

\$30,000

oldwell

LIGHTBOURN

REALTY

LOT SIZE 14,500 sq. ft.

Location: Whale Point Estates, Eleuthera

Amenities: Beach Access.

Summary: Lot 104 is a beautiful wooded lot located on Angel Fish Ave, in Whale Point, an established subdivision in North Eleuthera. This property offers 14,500 square feet of native Bahamian coppice set among a community of homes with two shared beaches. Whale Point is located just 20 minutes from North Eleuthera airport, offering great proximity to Harbour Island and Spanish Wells and 20 minutes from Gregory Town to the south.