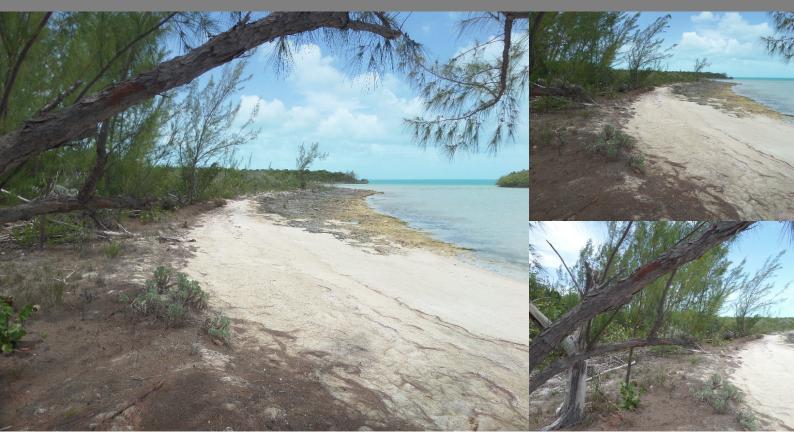

## REF#45457

\$250,000

LOT SIZE 5 Acres

Location: Long Island

Amenities: Beach Front, Ocean Front, Ocean View, Pet Friendly, Vacation Rentals Allowed.

Summary: This five (5) acre parcel in the settlement of Bunches offers 138.92 feet of water frontage! A great location to build your dream cottage(s). One can enjoy fishing, snorkeling or diving from your own property! One has beautiful sunsets from this location that are breathtaking. Stella Maris Resort, Airport and Marina are close by. One can enjoy exploring at the Columbus Monument, Adderley's Plantation, caves and beaches on the island.