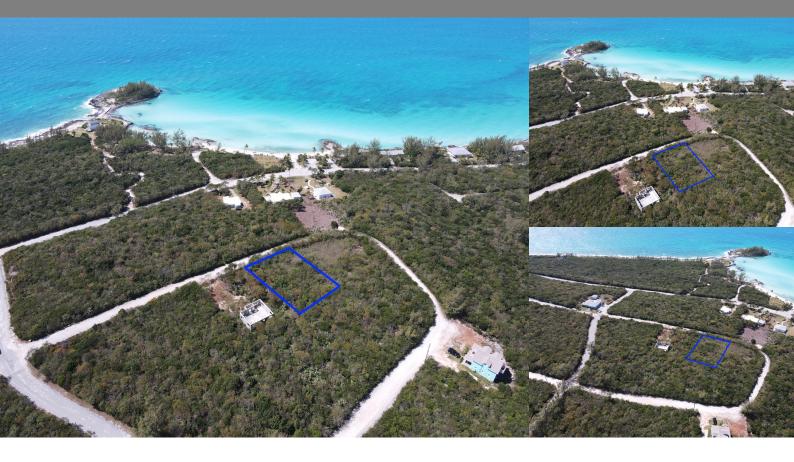

## Rainbow Bay, Eleuthera

Single Family Vacant

REF#48414

LOT SIZE

11,500 sq.

ft.

Location: Rainbow Bay, Eleuthera

Amenities: Beach Access.

Summary: Stunning elevated residential lot, located on Rainbow Hill Circle which is on the Caribbean side of the island, offering cool cross winds and amazing sunsets.

Lot 5 Block 28 is a short stroll from Rainbow Bay beach and there are also other beaches within a short distance, within the community. This site has stunning natural coppice and is home to an abundant array of bird life and other island flora and fauna.

Rainbow Bay is 20 minutes from Gregory town and 20 minutes from Governor's Harbour. There's also a local restaurant and boutique hotel called the Rainbow Inn which is just 5 minutes from this property. Other amenities include a boat ramp and tennis courts. Make an offer today!