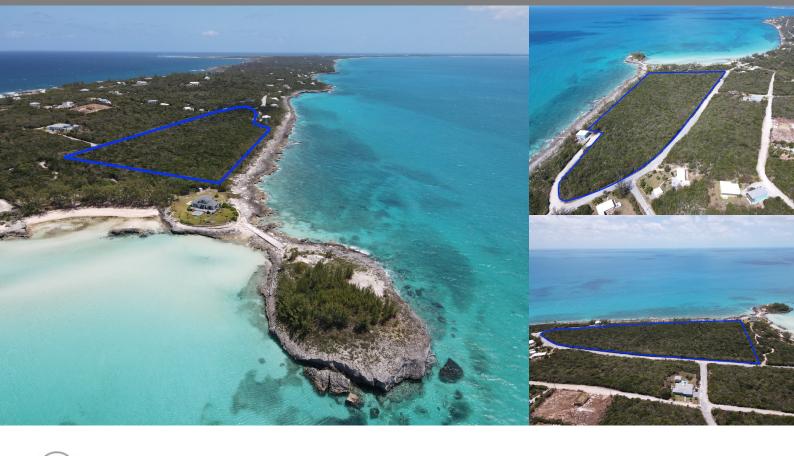

## Rainbow Bay, Eleuthera

Single Family Vacant

REF#48744

\$1,500,000

Location: Rainbow Bay, Eleuthera

Amenities: Beach Access, Ocean Front, Ocean View, Tennis Courts.

Summary: Build an impressive estate, family compound or multi-family development on Sayle Point Acreage at Paradise Cove, a prime Waterfront development site. Approximately 9 acres in size with over 1,000 feet of water frontage on the Caribbean side of the island of Eleuthera, in the community of Rainbow Bay.

There are 134 amazing beaches on the island of Eleuthera, with 2 of them just steps away from this property. Sayle Point Acreage is perfectly situated for the discerning entrepreneur who wants to create their own unique oasis.