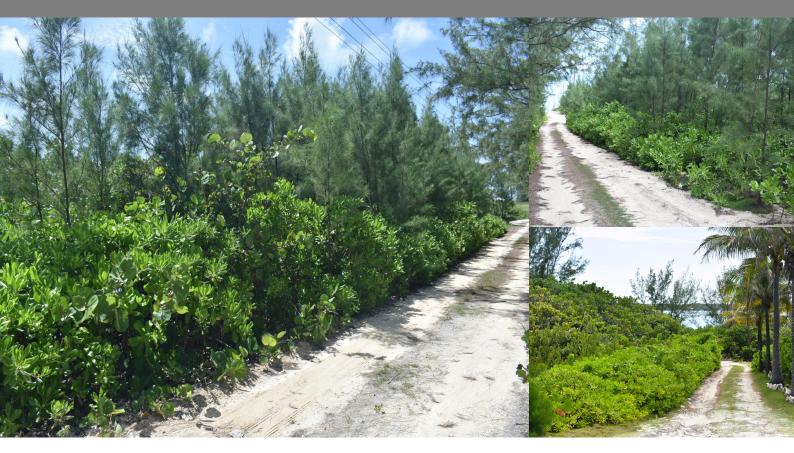

## Whale Point Estates, Eleuthera

Single Family Vacant

REF#49318

LOT SIZE

11,141 sq. ft.

Location: Whale Point Estates, Eleuthera

Amenities: .

Summary: This lot is nestled in the quiet and exclusive, Whale Point Subdivision. It has views of the Atlantic ocean. Adjacent Lot 2B is also for sale and has views of Bottom Harbour. Just a 10 Minutes boat ride away from World Famous Harbour Island. It has beautiful mature vegetation including many native trees. Close access to the Beach Reserve on Bottom Harbour and the community boat ramp. Nearby Teal Duck Lake is great for nature lovers where turtles, birds and other wild life can be spotted in their natural habitat. Located between two international airports, North Eleuthera and Governors Harbour with daily direct flights to Nassau, Atlanta, Charlotte and South Florida. It is about 2 miles north of Gregory Town and near to the Glass Window Bridge. This subdivision has a number of private beaches and is ideal for a permanent residence, vacation or retirement home. Electricity available.