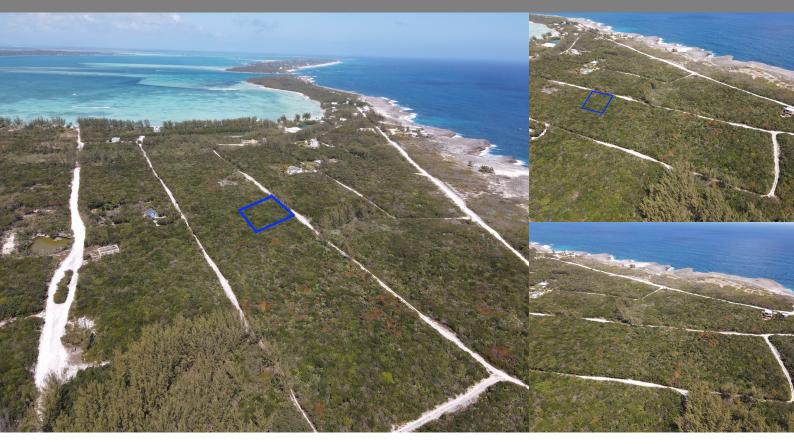

## Whale Point Estates, Eleuthera

Single Family Vacant

REF#49386

LOT SIZE

14,500 sq.

ft.

Location: Whale Point Estates, Eleuthera

Amenities: Beach Access.

Summary: Lot 108 is a beautiful wooded lot, located on Ocean View Ave., in Whale Point, an established subdivision in North Eleuthera. This property offers 14,500 square feet of native Bahamian coppice set among a thriving community of homes with two shared beaches.

Whale Point is located just 20 minutes from North Eleuthera airport, offering great proximity to Harbour Island and Spanish Wells and 20 minutes from Gregory Town to the south with shops and restaurants etc.