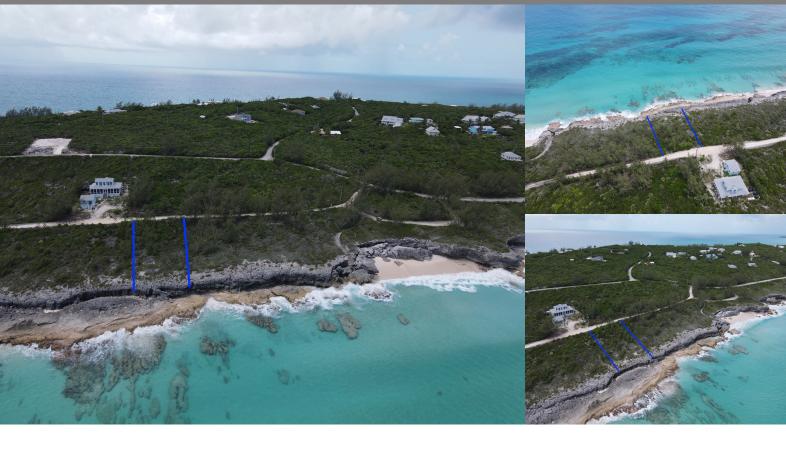

## Rainbow Bay, Eleuthera

Single Family Vacant

REF#49424

LOT SIZE

13,500 sq.

ft.

Location: Rainbow Bay, Eleuthera

Amenities: Ocean Front, Ocean View.

Summary: Lot 25, Block 7, Section A, Rainbow Bay is a spectacular ocean front residential lot located on Twin Beach Road, off Ocean Drive, on the Atlantic side of the island of Eleuthera, Bahamas. This lot is very private and just 3 lots over from Little Twin Beach, your own private oasis.

Build your dream home on this 13,500 square foot waterfront parcel and enjoy the stunning turquoise waters below with totally unobstructed views of the Atlantic Ocean.

Rainbow Bay is located 20 minutes from Governors Harbour and 20 minutes from Gregory Town. There are mom and pop shops close by and the Rainbow Inn with a lovely restaurant.