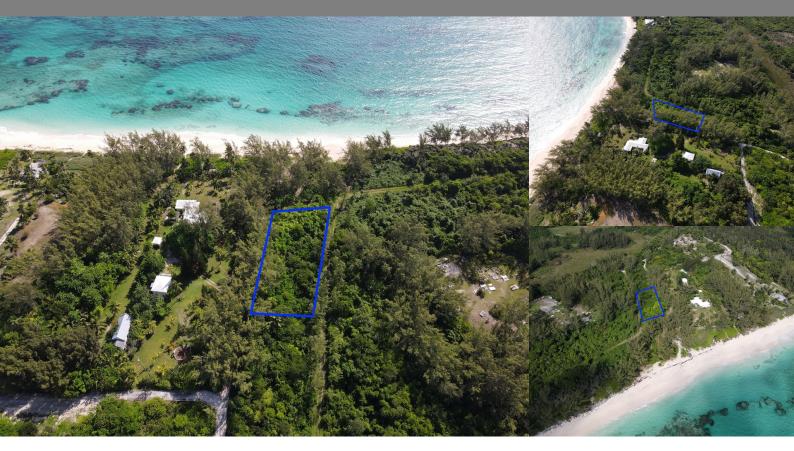

## Palmetto Point, Eleuthera

Single Family Vacant

REF#49648

LOT SIZE

12,929 sq.

ft.

Location: Palmetto Point, Eleuthera

Amenities: Beach Access.

Summary: This lovely 1/3 acre lot is located on Poponi Beach in North Palmetto Point. All utilities are available. Come and enjoy the quiet and peaceful island Life. The property is zoned for a single-family dwelling with a separate cottage. Nicely set back and gently elevated this property is perfect for your island getaway. The property is located within close proximity to all amenities including restaurants, banks, grocery and convenience stores.