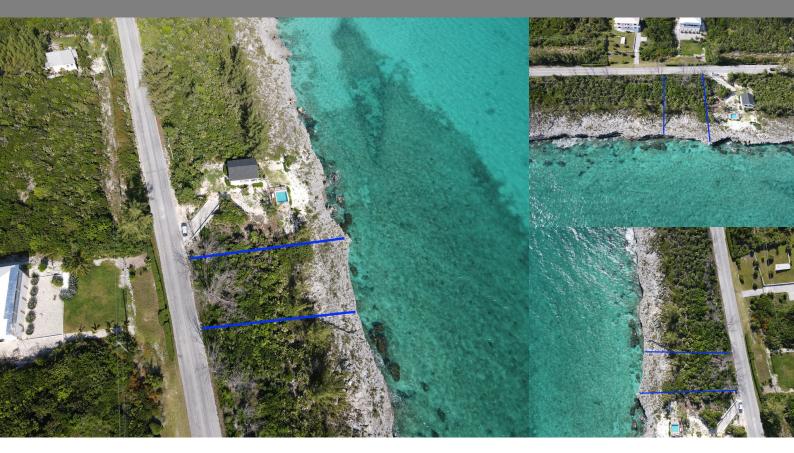

## Rainbow Bay, Eleuthera

Single Family Vacant

REF#49787

LOT SIZE

13,000 sq.

ft.

Location: Rainbow Bay, Eleuthera

Amenities: Beach Access, Ocean Front, Ocean View.

Summary: Stunning oceanfront residential lot, just north of Wandering Shore drive, on the Caribbean side of the island, Lot 42B Block 15, just a few minutes from Rainbow Bay beach. This lot sits right on the water offering amazing unobstructed views of the turquoise Bahamian sea. Sit on your veranda and watch the sun set with your favorite beverage. Fish right off your back patio or wander down into the sea for your morning swim or kayak. Call today for more information!