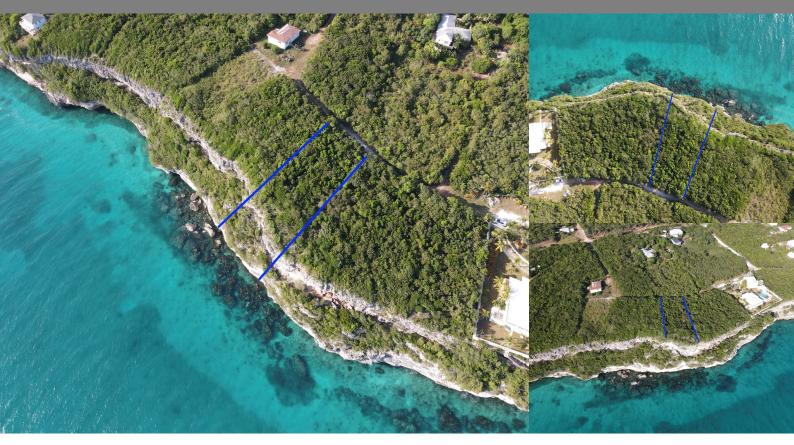

## Eleuthera Island Shores, Eleuthera

Single Family Vacant

REF#49994

LOT SIZE

12,900 sq.

ft.

Location: Eleuthera Island Shores, Eleuthera

Amenities: Ocean Front, Ocean View.

Summary: Lot 14, Block 36, Eleuthera Island Shores is an incredible waterfront property located near Gregory Town Eleuthera, Bahamas. This gorgeous property offers over 80 feet of amazing elevations and unforgettable views over the sea with dazzling sunsets and cool tropical breezes, year-round.

The property is naturally tiered down to the sea, making the stairway to the sea much easier to construct. The land consists of lush, indigenous vegetation with numerous palms and other incredible flora and fauna.

Convenient location with the world-famous Surfer's Beach nearby as well as the charming community of Gregory Town, home of the Pineapple Festival. The site offers good road access with city water and electricity already in place.