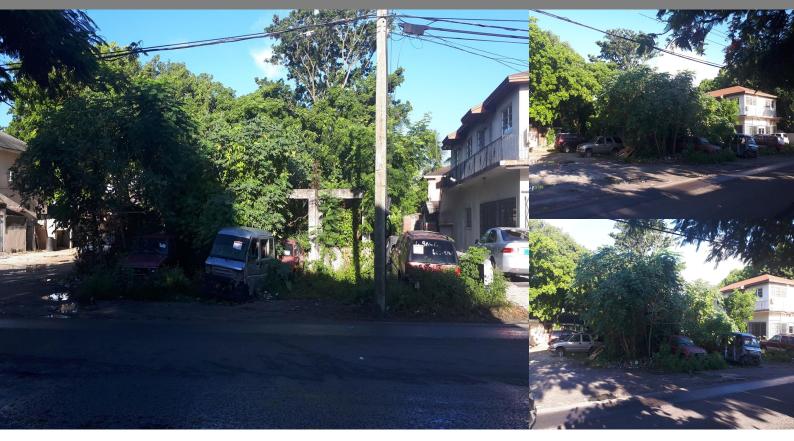

## Nassau / New Providence

Commercial Vacant

REF#50446

\$120,000

SQ. FT. 5,000 sq. ft.

Location: Nassau / New Providence

Amenities: .

Summary: This commercial lot is located in the heart of East Street and would be considered to be a commercial hot spot! Great location for a small business. The lot is consist of 5,000 square feet and is developed with a partially completed 1,800 square foot building up to beltcourse level. There is no landscaping but there is overgrown vegetation surrounding the structure. The property has about 50 feet of store frontage on the main East Street and all usual amenities are to the property.