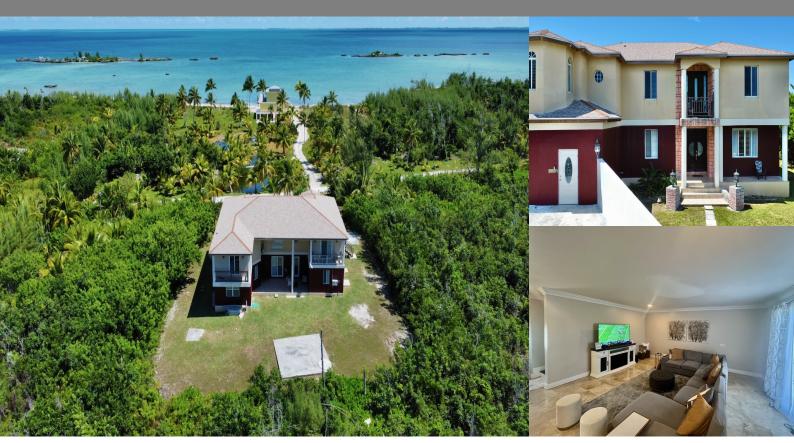

Abaco Multi-Family REF#50465

LOT SIZE

20,037 sq.

SQ. FT.

5,600 sq.ft.

BEDS

7

BATHS

C

Location: Abaco

Amenities: Guest House, Ocean View.

Summary: Right off the beautiful shores of Joes Creek/Leisure Lee, high above sea level and with amazing views of the crystal-clear waters below. This rare find consists of a beautifully appointed 3-bedroom,3.5-bathroom family home with oversized everything and that's just the start! It also comes complete with three attached rental units (2 bd, 2 bath and a pair of 1 bed, 1 bath units, also tastefully designed and outfitted with modern appliances and lots of room for visiting family or income generation. A 15-minute drive from both Marsh Harbour & Treasure Cay, this unique mix use property boasts 5,600 square feet of living space and sits in 0.42 acres of landscaped yard. The beach is a stone's throw away from your front door and the large backyard is perfect for all manner of family fun.