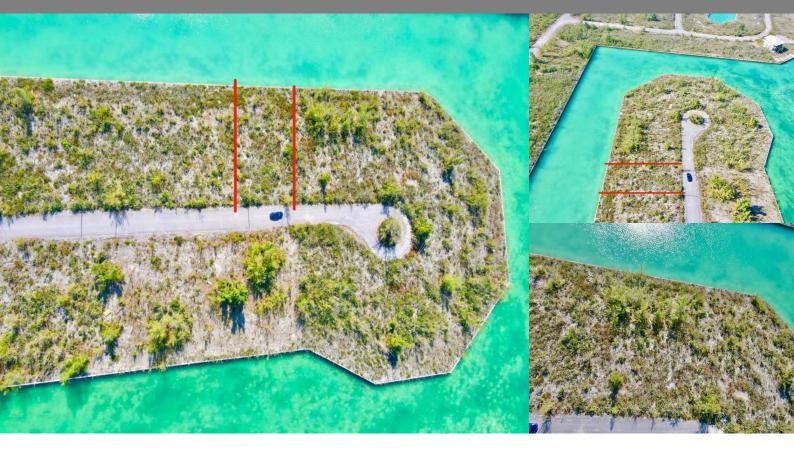

REF#51169

\$45,000

LOT SIZE 11,250 sq. ft.

Location: Grand Bahama

Amenities: Canal Front.

Summary: Dover Sound is located on the Grand Lucayan Waterway's northeast section, providing easy ocean access to the north. This multi-family lot is approximately 11,250 square feet in size and has over 100 feet of canal frontage. This lot has everything you need for your forever home or an investment property. Downtown Freeport and all its amenities are approximately 20 minutes away. You don't want to pass up this fantastic opportunity to buy a great lot right off the main road in Dover Sound.