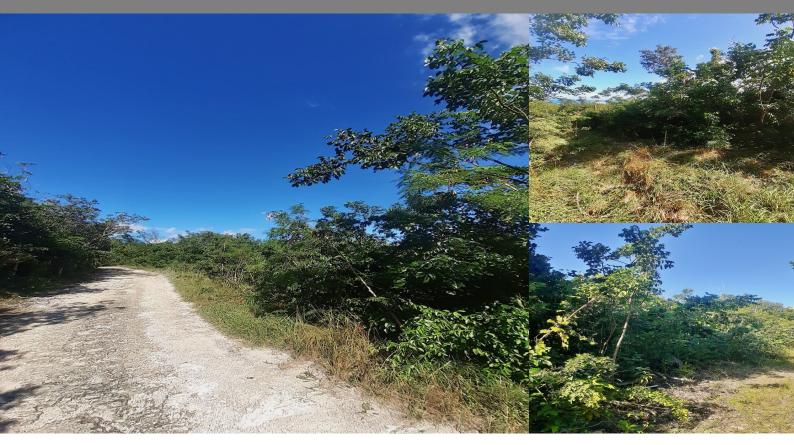

## Abaco Single Family Vacant

LOT SIZE 38,996 sq. ft.

Location: Abaco

Amenities: Beach Access, Ocean View, Pet Friendly.

Summary: Nestled in the trees, high in the hills of Great Cistern, this spacious 38,996 square foot lot is ready to build, great water views from 40-60' elevations according to google earth from this area.

Great Cistern is a laid-back nature loving community that seems like it's a lifetime away, yet less than 15 minutes from Marsh Harbour's airport, port and ferry docks.

Lydia Higgs

Abaco, Bahamas Cell: 242.577.0016 Email: lydia@cbbahamas.com cbbahamas.com