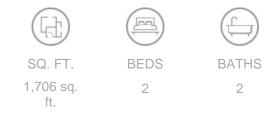

This 2-bed -2-bath, luxury garden view Topsider model covers one main floor and is 1,706 sq ft. The floor plan contains two rooms, two bathrooms, a living/dining area, and an external deck. This corner unit brings together the natural light that catches the brilliant shades of the fresh Bimini blue skies. The unit is fully furnished and includes granite countertops, stainless steel kitchen appliances and a washer and dryer combo.