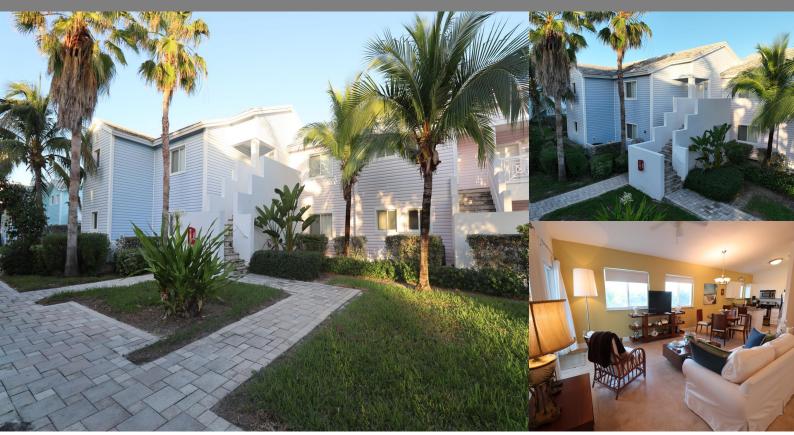

## Bimini Bay, Bimini Condo/Townhouse

REF#51438

\$235,000

Location: Bimini Bay, Bimini

Amenities: 24-Hour Security, Beach Access, Community Club House, Community Dockage, Community Pool, Gated Community.

Summary: If you are searching for a main living place, a getaway home, or a worthwhile business venture, North and South Bimini opens that door of possibilities for you. Being just 48 nautical miles off the coast of Florida, offers opportunities like no place else. Here we present to you Unit #34322 "Sunshine Daydream―.

This 2-bed -2-bath, luxury garden view Topsider model covers one main floor and is 1,706 sq ft. The floor plan contains two rooms, two bathrooms, a living/dining area, and an external deck. This corner unit brings together the natural light that catches the brilliant shades of the fresh Bimini blue skies. The unit is fully furnished and includes granite countertops, stainless steel kitchen appliances and a washer and dryer combo.

Located in the third phase of Bimini Bay community, Sunshine Daydream is near the revered Ocean 360 Beach Club, walking distance to the Aqua Grille pool and a quick golf cart ride to the Hilton Hotel, Resort World casino and Sabor's seafood grille and pool bar. Enjoy all the amenities of this property the casino nightlife, great food, friendly people, world class spa,