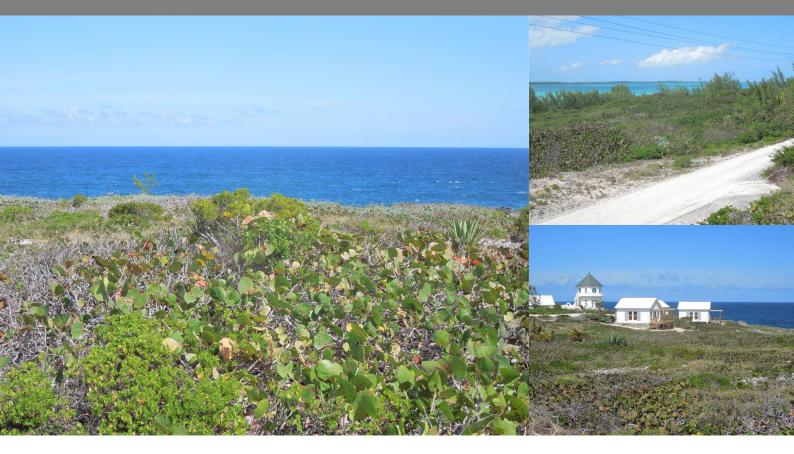

Summary: This unique triangular shaped lot has 208 ft. on the road in Whale Point Estates, Eleuthera. Good elevation and spectacular panoramic views of the Atlantic and Bottom Harbour. Less than 10 minutes from Harbour Island by boat. Located just 25 minutes from the North Eleuthera International Airport. It is about 2 miles north of Gregory Town and near to the Glass Window Bridge. This subdivision has a number of private beaches and is ideal for a vacation or retirement home. Electricity available.