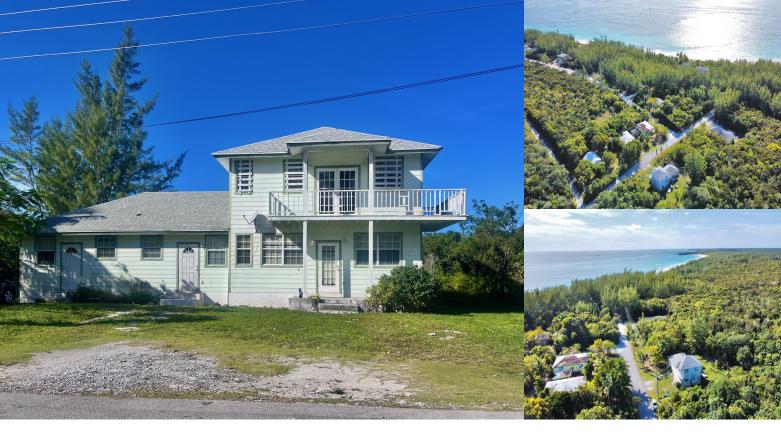

## Bahama Palm Shores, Abaco

Multi-Family

REF#51679

(H)

LOT SIZE 10438

SQ. FT.

BEDS 5

BATHS

\$295,000

Location: Bahama Palm Shores, Abaco

Amenities: Guest House, Vacation Rentals Allowed.

Summary: The quiet settlement of Bahama Palm Shores is still one of the top residential neighborhoods in all of the Abaco's and the numbers back that up! This prime investment opportunity is a special parcel and value. Found at the Southern Entrance to Bahama Palm Shores, Lot 44 has much needed income generating opportunity and the space and comfort for all. The multi-family residence has a 3-bedroom/2-bath main unit and two one-bedroom/one-bath units attached.