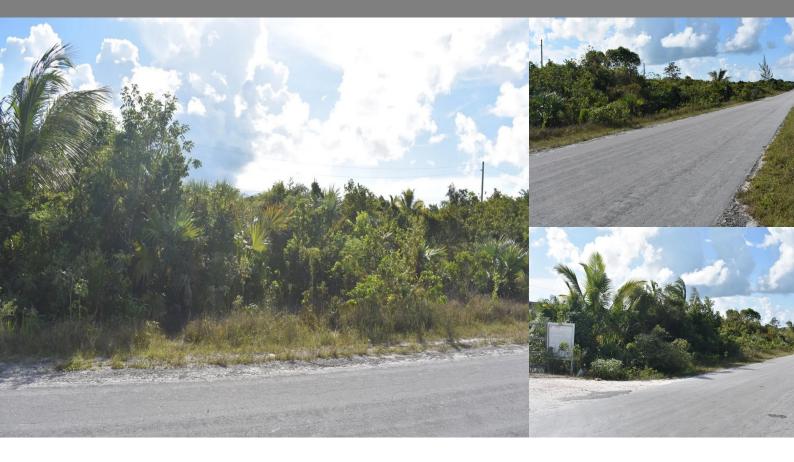

Summary: Great opportunity to own a piece of property in the private, North Eleuthera Heights Subdivision. Centrally located in the Northern part of Eleuthera. Just a short drive from North Eleuthera International airport with direct flights to the States and daily flights to Nassau. Near to World Famous Harbour Island and Spanish Wells. Gas stations, food stores, restaurants, local government offices and schools all in close proximity to this lot. Nicely wooded this property has many mature trees. There is access to all utilities - water, electricity and cable services. Ideally located for a family home or investment property. Call today to schedule a viewing for Lot 70, an amazing opportunity!