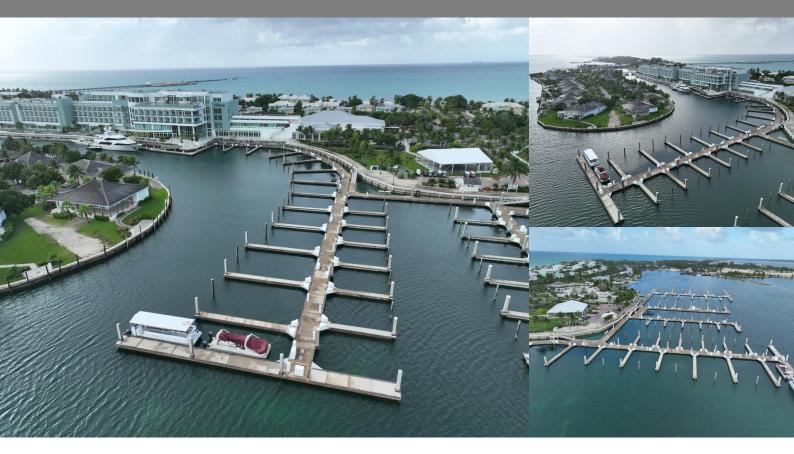

## Bimini Bay, Bimini

Dockslip

REF#51811

\$155,000

Location: Bimini Bay, Bimini

Amenities: Beach Access, Community Club House, Community Pool, Ocean Front, Ocean View, Private Dockage, Tennis Court.

Summary: World-renowned hotels, fishing clubs, marinas, miles of white-sand beaches, a variety of Bahamian restaurants, and a remarkable island lifestyle. Bimini provides unparalleled opportunities due to its location just 48 nautical miles off Florida's coast.

Inagua 17 is a 60 ft dock slip located in the Bimini Bay Mega Marina. As an investment, these slips rent for an average of \$5.80 per day with a minimum charge of 40ft. The monthly dues on Inagua #17 are \$525.36. These floating docks are in a protected area, perfect for boaters who may want to stay for a few hours, overnight or for an entire season. Enjoy Bimini at your leisure, knowing your boat is taken care of with services and amenities that are second to none.