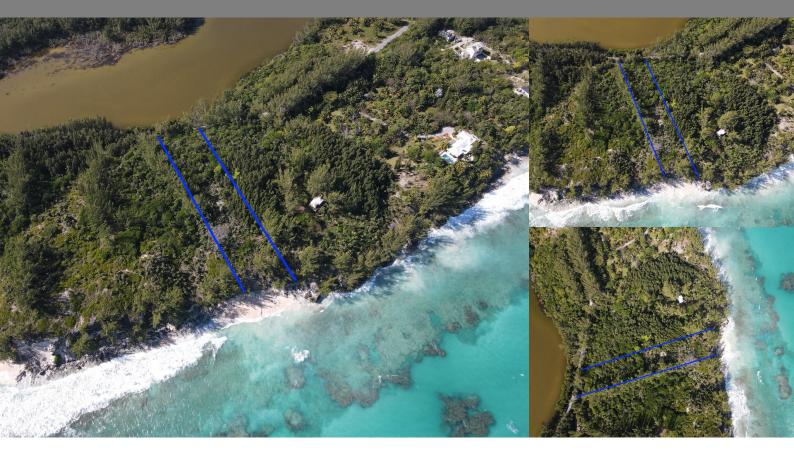

## Banks Road, Eleuthera

Single Family Vacant

REF#51916

LOT SIZE 1.05 acres \$445,000

Location: Banks Road, Eleuthera

Amenities: Beach Access, Ocean Front, Ocean View.

Summary: Peppercorn East Lot, North Palmetto Point is one of the last available lots in this prime residential beachfront area of Eleuthera, the jewel of The Bahamas. An incredible, beautifully elevated beachfront lot located on the Bank's Road with paved road access and all utilities available right to the lot: electricity, water, internet and phone.

This 1.05 acre parcel offers 90 feet on the Atlantic Ocean with elevations of over 40 feet. An excellent vantage point, affording commanding ocean views into the far horizon and gentle tropical breezes year round. The lot is wooded with beautiful mature trees that can be incorporated into the landscaping and will need little maintenance. Enjoy your morning coffee with the beautiful Bahamian sunrises greeting you each day and have your evenings full of soft sunset light, filtering in through your windows.

The ideal location to build your dream vacation home, directly on a powdery pink sand beach, with fantastic swimming, snorkeling and fishing right in front of your property. Well above the high water line, offering safety under almost all conditions.